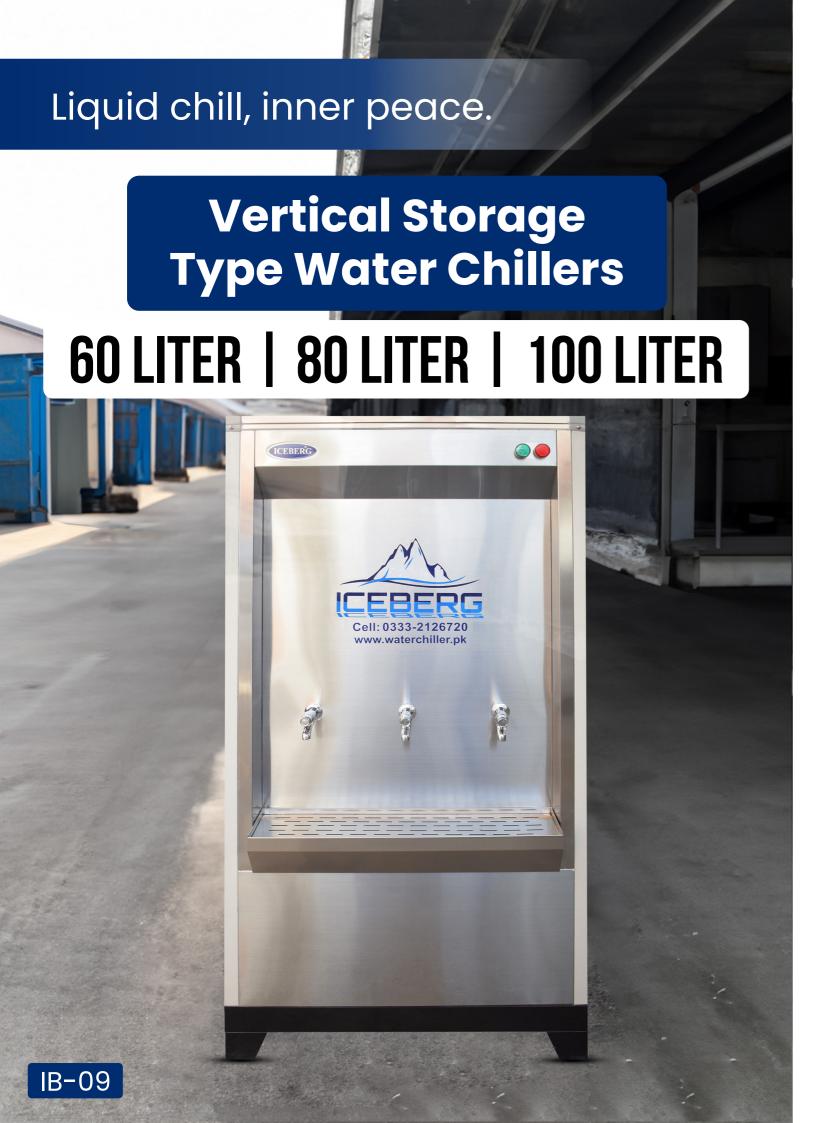

## Floor Standing Storage Type Water Chillers

5 Products

(20 Liter, 40 Liter, 60 Liter, 80 Liter, & 100 Liter)

#### Model: WC-VS60

★ 60-Liter Storage

**№** W-30", H-55", D-26"

\*\* Type of Chiller: Vertical

#### Model: WC-VS100

100-Liter Storage

🛕 W-30", H-55", D-26"

\* Type of Chiller: Vertical

#### Model: WC-VS80

**\*** 80-Liter Storage

**№** W-30", H-55", D-26"

\*\* Type of Chiller: Vertical

- Auto On-off Indication
- Imported New Compressor
- · Stainless Steel Fully Die Made Body
- Water Connection Line 1/2"
- Water Tank: Storage type
- Pre-installed Temperature Controlling
- Polyester Powder Coating
- Cooling Coils 100% Pure Copper Tubes
- Water Tank Easy to Clean
- Front SS Non Magnetic and Other Side Magnetic
- · Water Tank Fabricated with Stainless Steel 304
- Heavy-Duty and Shock-Resistant Body
- Operates on 220/240 Volts, 50 Cycles, Single-Phase AC Supply
- Factory-Direct Purchase at the Lowest Price
- Heavy-duty galvanized sheet for outer body durability
- · Made in Pakistan