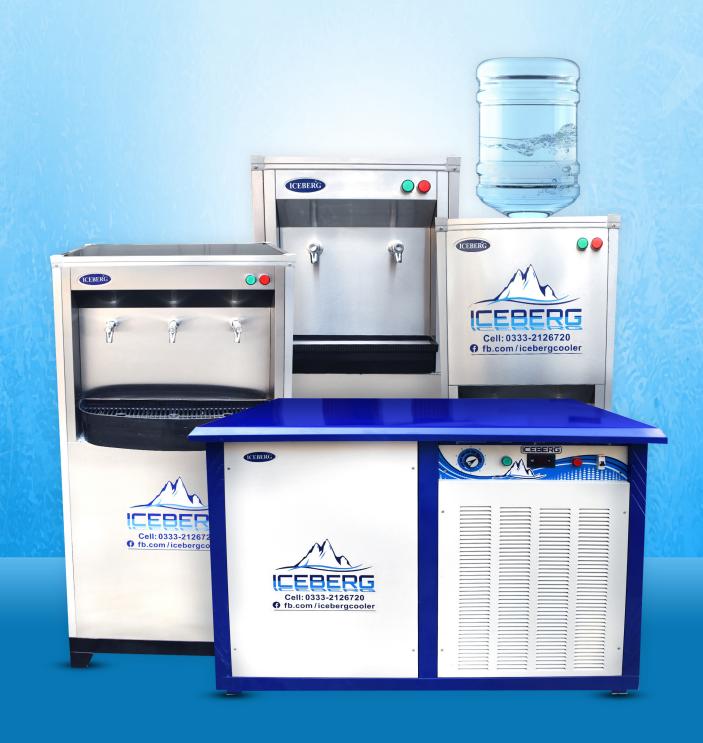

# TYPES OF PRODUCT

# Horizontal Storage Type Water Chillers

# Floor Standing Type Water Cooler

# Floor Standing Type Water Chillers

## Floor Standing Type Water Cooler

## Floor Standing Type Water Dispenser