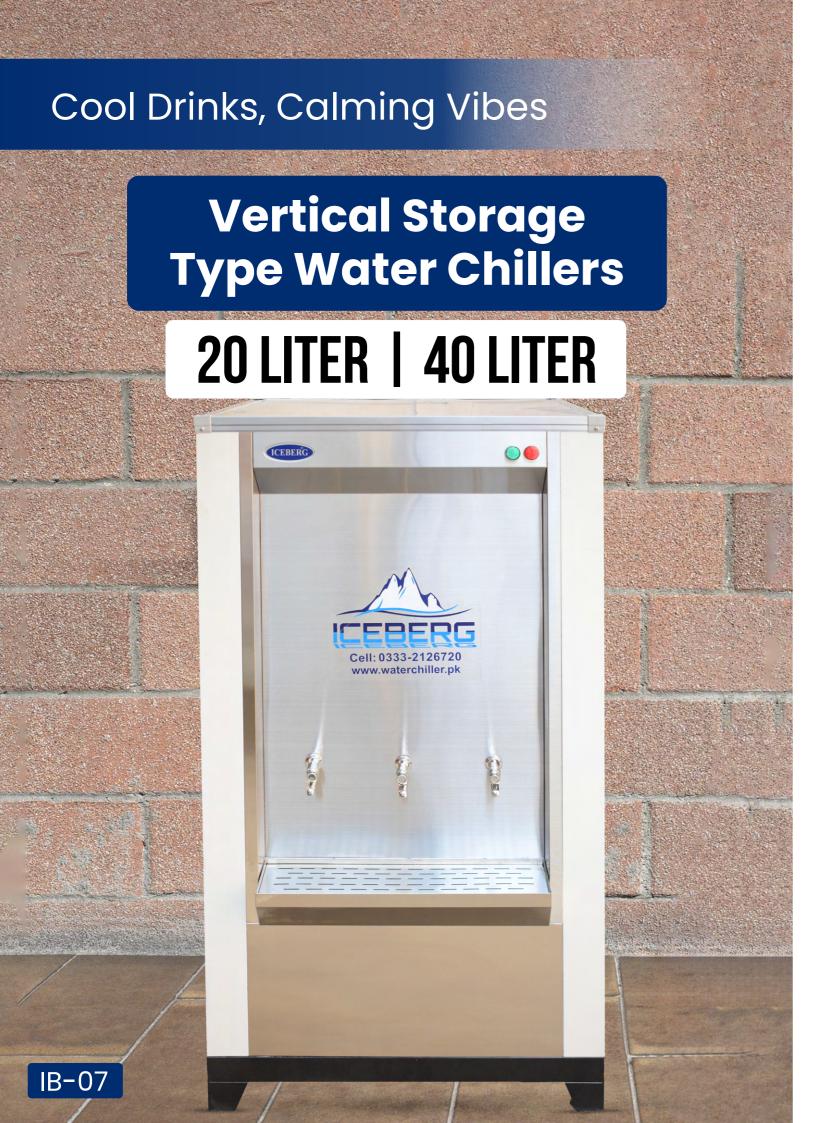

## Floor Standing Storage Type Water Chillers

5 Products

(20 Liter, 40 Liter, 60 Liter, 80 Liter, & 100 Liter)

#### Model: WC-VS20

**1** 20-Liter Storage

**♣** W-26", H-50½", D-22"

\*\* Type of Chiller: Vertical

#### Model: WC-VS40

40-Liter Storage

★ W-26", H-50½", D-22"

\* Type of Chiller: Vertical

- Auto On-off Indication
- Imported New Compressor
- Stainless Steel Fully Die Made Body
- Water Connection Line 1/2"
- Water Tank: Storage type
- Pre-installed Temperature Controlling
- · Polyester Powder Coating
- Cooling Coils 100% Pure Copper Tubes
- Water Tank Easy to Clean
- Front SS Non Magnetic and Other Side Magnetic
- Water Tank Fabricated with Stainless Steel 304
- Heavy-Duty and Shock-Resistant Body
- Operates on 220/240 Volts, 50 Cycles, Single-Phase AC Supply
- Factory-Direct Purchase at the Lowest Price
- Heavy-duty galvanized sheet for outer body durability
- · Made in Pakistan