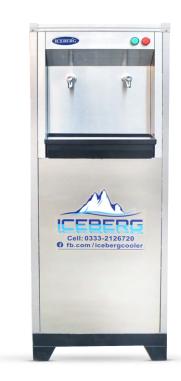

## Model: WC-VP40

- · Auto On-off Indication
- Imported New Compressor
- · Stainless Steel Fully Die Made Body
- Water Connection Line 1/2"
- Water Tank: Storage type
- · Pre-installed Temperature Controlling
- Polyester Powder Coating
- Cooling Coils 100% Pure Copper Tubes
- Water Tank Easy to Clean
- Front SS Non Magnetic and Other Side Magnetic
- Water Tank Fabricated with Stainless Steel 304
- Heavy-Duty and Shock-Resistant Body
- Operates on 220/240 Volts, 50 Cycles, Single-Phase AC Supply
- Factory-Direct Purchase at the Lowest Price
- Heavy-duty galvanized sheet for outer body durability
- · Made in Pakistan

## Model: WC-VP60

- Auto On-off Indication
- Imported New Compressor
- · Stainless Steel Fully Die Made Body
- Water Connection Line 1/2"
- Water Tank: Storage type
- · Pre-installed Temperature Controlling
- · Polyester Powder Coating
- Cooling Coils 100% Pure Copper Tubes
- Water Tank Easy to Clean
- Front SS Non Magnetic and Other Side Magnetic
- Water Tank Fabricated with Stainless Steel 304
- Heavy-Duty and Shock-Resistant Body
- Operates on 220/240 Volts, 50 Cycles, Single-Phase AC Supply
- Factory-Direct Purchase at the Lowest Price
- Heavy-duty galvanized sheet for outer body durability
- · Made in Pakistan

## Model: WC-VP80

- Auto On-off Indication
- Imported New Compressor
- Stainless Steel Fully Die Made Body
- Water Connection Line 1/2"
- Water Tank: Storage type
- Pre-installed Temperature Controlling
- Polyester Powder Coating
- Cooling Coils 100% Pure Copper Tubes
- Water Tank Easy to Clean
- Front SS Non Magnetic and Other Side Magnetic
- Water Tank Fabricated with Stainless Steel 304
- Heavy-Duty and Shock-Resistant Body
- Operates on 220/240 Volts, 50 Cycles, Single-Phase AC Supply
- Factory-Direct Purchase at the Lowest Price
- Heavy-duty galvanized sheet for outer body durability
- Made in Pakistan