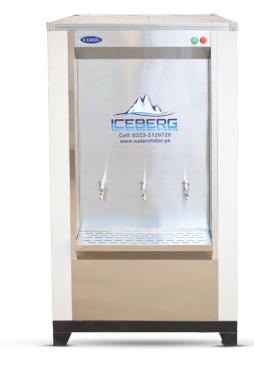

## Floor Standing Storage Type Water Chillers

5 Products

(20 Liter, 40 Liter, 60 Liter, 80 Liter, & 100 Liter)

#### Model: WC-VS20

**1** 20-Liter Storage

**♣** W-26", H-50½", D-22"

\*\* Type of Chiller: Vertical

#### Model: WC-VS40

40-Liter Storage

★ W-26", H-50½", D-22"

\* Type of Chiller: Vertical

- Auto On-off Indication
- Imported New Compressor
- Stainless Steel Fully Die Made Body
- Water Connection Line 1/2"
- Water Tank: Storage type
- Pre-installed Temperature Controlling
- · Polyester Powder Coating
- Cooling Coils 100% Pure Copper Tubes
- Water Tank Easy to Clean
- Front SS Non Magnetic and Other Side Magnetic
- Water Tank Fabricated with Stainless Steel 304
- Heavy-Duty and Shock-Resistant Body
- Operates on 220/240 Volts, 50 Cycles, Single-Phase AC Supply
- Factory-Direct Purchase at the Lowest Price
- Heavy-duty galvanized sheet for outer body durability
- · Made in Pakistan