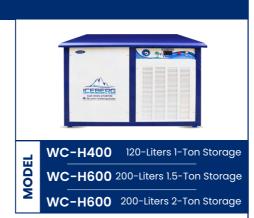

#### Model: WC-H400

- 120-Liters 1-Ton Storage Type
- **№** W-48", H-33", D-30"
- \*\* Type of Chiller: Horizontal

#### Model: WC-H600

- 200-Liters 1.5-Ton Storage Type
- **№** W-48", H-33", D-30"
- \* Type of Chiller: Horizontal

#### Model: WC-H600

- 200-Liters 2-Ton Storage Type
- 🛕 W−48″, H−33″, D−30″
- \* Type of Chiller: Horizontal

- Auto On-off Indication
- Imported New Compressor
- Galvanized Sheet Fully Die Made Body
- Water Connection Line 1/2"
- Water Tank: Storage Type
- Pre-installed Temperature Controlling
- Polyester Powder Coating
- Cooling Coils 100% Pure Copper Tubes
- Dedicated Delay Timer in the Electronics Card to Protect the Compressor
- Water Tank Easy to Clean
- Water Tank Fabricated with Stainless Steel 304
- Heavy-Duty and Shock-Resistant Body
- Pakistan's First Water Chiller with Advanced Programmable PCB Electronic Circuit.
- Operates on 220/240 Volts, 50 Cycles, Single-Phase AC Supply
- Factory-Direct Purchase at the Lowest Price
- · Heavy-duty galvanized sheet for outer body durability
- · Made in Pakistan