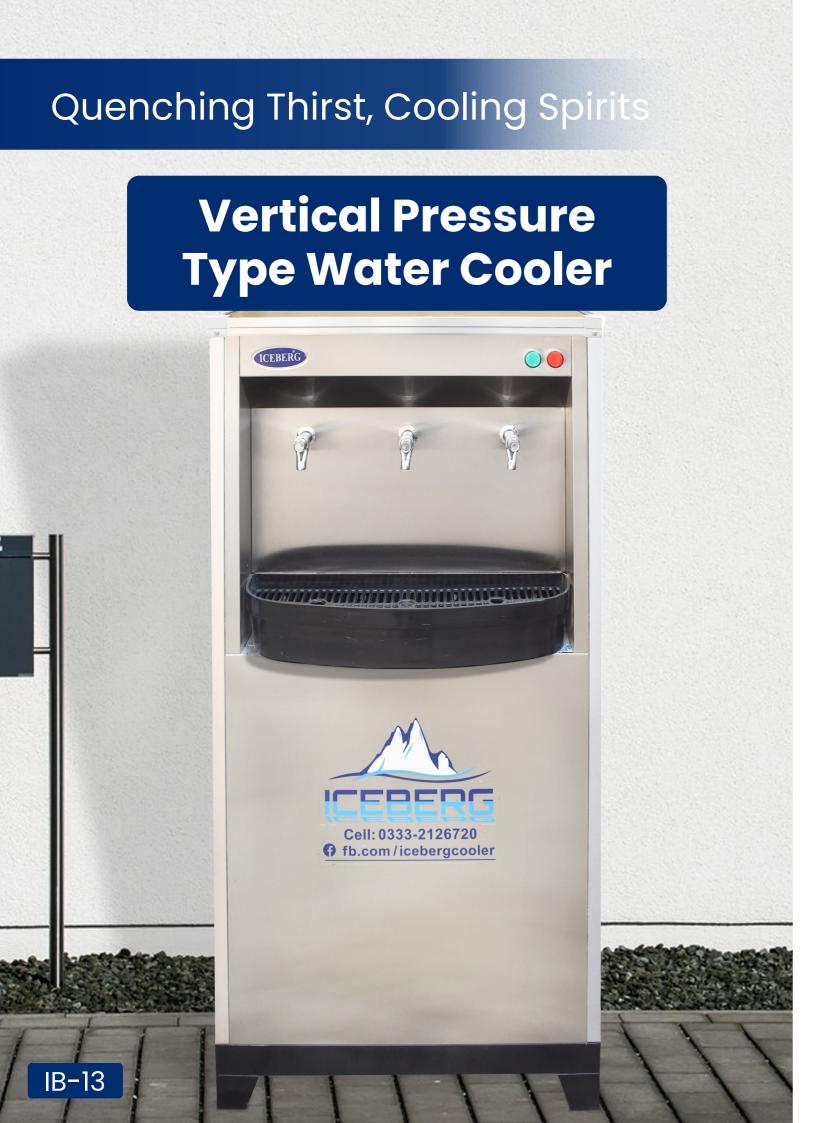

## Chill sips, calm spirits

# Vertical Pressure Type Water Cooler

## Model: WC-VP40

- · Auto On-off Indication
- Imported New Compressor
- · Stainless Steel Fully Die Made Body
- Water Connection Line 1/2"
- Water Tank: Storage type
- · Pre-installed Temperature Controlling
- Polyester Powder Coating
- Cooling Coils 100% Pure Copper Tubes
- Water Tank Easy to Clean
- Front SS Non Magnetic and Other Side Magnetic
- Water Tank Fabricated with Stainless Steel 304
- Heavy-Duty and Shock-Resistant Body
- Operates on 220/240 Volts, 50 Cycles, Single-Phase AC Supply
- Factory-Direct Purchase at the Lowest Price
- Heavy-duty galvanized sheet for outer body durability
- · Made in Pakistan

## Model: WC-VP60

- Auto On-off Indication
- Imported New Compressor
- · Stainless Steel Fully Die Made Body
- Water Connection Line 1/2"
- Water Tank: Storage type
- · Pre-installed Temperature Controlling
- · Polyester Powder Coating
- Cooling Coils 100% Pure Copper Tubes
- Water Tank Easy to Clean
- Front SS Non Magnetic and Other Side Magnetic
- Water Tank Fabricated with Stainless Steel 304
- Heavy-Duty and Shock-Resistant Body
- Operates on 220/240 Volts, 50 Cycles, Single-Phase AC Supply
- Factory-Direct Purchase at the Lowest Price
- Heavy-duty galvanized sheet for outer body durability
- · Made in Pakistan

## Model: WC-VP80

- Auto On-off Indication
- Imported New Compressor
- Stainless Steel Fully Die Made Body
- Water Connection Line 1/2"
- Water Tank: Storage type
- Pre-installed Temperature Controlling
- Polyester Powder Coating
- Cooling Coils 100% Pure Copper Tubes
- Water Tank Easy to Clean
- Front SS Non Magnetic and Other Side Magnetic
- Water Tank Fabricated with Stainless Steel 304
- Heavy-Duty and Shock-Resistant Body
- Operates on 220/240 Volts, 50 Cycles, Single-Phase AC Supply
- Factory-Direct Purchase at the Lowest Price
- Heavy-duty galvanized sheet for outer body durability
- Made in Pakistan