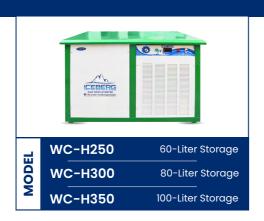

#### Model: WC-H250

★ 60-Liter Storage

**♣** W-40", H-27", D-24"

\* Type of Chiller: Horizontal

#### Model: WC-H300

**\( \)** 80-Liter Storage

**♠** W-40", H-27", D-24"

Type of Chiller: Horizontal

#### Model: WC-H350

100-Liter Storage

🛕 W-40", H-27", D-24"

\* Type of Chiller: Horizontal

- Auto On-off Indication
- Imported New Compressor
- Galvanized Sheet Fully Die Made Body
- Water Connection Line 1/2"
- Water Tank: Storage Type
- Pre-installed Temperature Controlling
- Polyester Powder Coating
- Cooling Coils 100% Pure Copper Tubes
- Dedicated Delay Timer in the Electronics Card to Protect the Compressor
- Water Tank Easy to Clean
- Water Tank Fabricated with Stainless Steel 304
- Heavy-Duty and Shock-Resistant Body
- Pakistan's First Water Chiller with Advanced Programmable PCB Electronic Circuit.
- Operates on 220/240 Volts, 50 Cycles, Single-Phase AC Supply
- Factory-Direct Purchase at the Lowest Price
- Heavy-duty galvanized sheet for outer body durability
- · Made in Pakistan