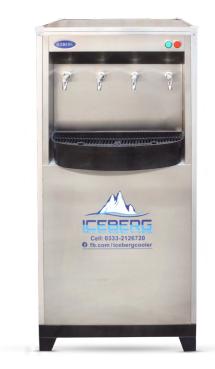

# Vertical Pressure Type Water Cooler

## Model: WC-VP40

- · Auto On-off Indication
- Imported New Compressor
- · Stainless Steel Fully Die Made Body
- Water Connection Line 1/2"
- Water Tank: Storage type
- · Pre-installed Temperature Controlling
- Polyester Powder Coating
- Cooling Coils 100% Pure Copper Tubes
- Water Tank Easy to Clean
- Front SS Non Magnetic and Other Side Magnetic
- Water Tank Fabricated with Stainless Steel 304
- Heavy-Duty and Shock-Resistant Body
- Operates on 220/240 Volts, 50 Cycles, Single-Phase AC Supply
- Factory-Direct Purchase at the Lowest Price
- Heavy-duty galvanized sheet for outer body durability
- · Made in Pakistan

## Model: WC-VP60

- Auto On-off Indication
- Imported New Compressor
- · Stainless Steel Fully Die Made Body
- Water Connection Line 1/2"
- Water Tank: Storage type
- · Pre-installed Temperature Controlling
- · Polyester Powder Coating
- Cooling Coils 100% Pure Copper Tubes
- Water Tank Easy to Clean
- Front SS Non Magnetic and Other Side Magnetic
- Water Tank Fabricated with Stainless Steel 304
- Heavy-Duty and Shock-Resistant Body
- Operates on 220/240 Volts, 50 Cycles, Single-Phase AC Supply
- Factory-Direct Purchase at the Lowest Price
- Heavy-duty galvanized sheet for outer body durability
- · Made in Pakistan

## Model: WC-VP80

- Auto On-off Indication
- Imported New Compressor
- Stainless Steel Fully Die Made Body
- Water Connection Line 1/2"
- Water Tank: Storage type
- Pre-installed Temperature Controlling
- Polyester Powder Coating
- Cooling Coils 100% Pure Copper Tubes
- Water Tank Easy to Clean
- Front SS Non Magnetic and Other Side Magnetic
- Water Tank Fabricated with Stainless Steel 304
- Heavy-Duty and Shock-Resistant Body
- Operates on 220/240 Volts, 50 Cycles, Single-Phase AC Supply
- Factory-Direct Purchase at the Lowest Price
- Heavy-duty galvanized sheet for outer body durability
- Made in Pakistan