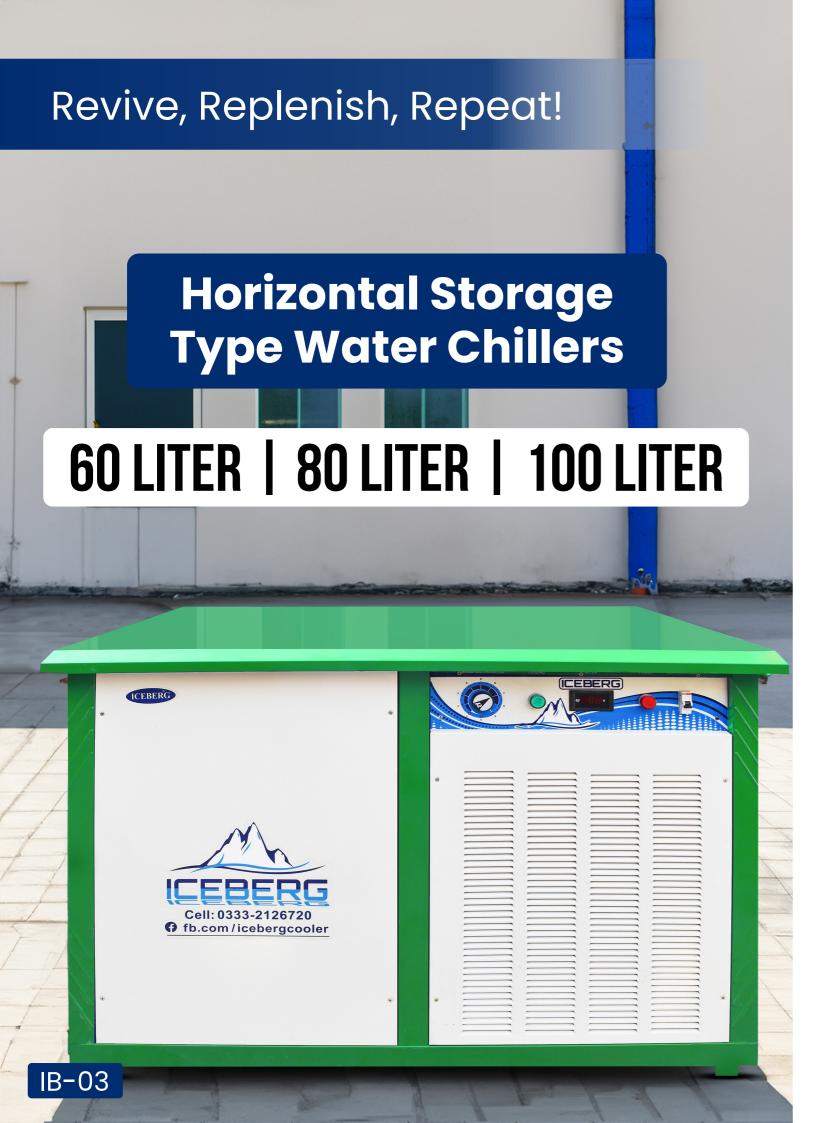

#### Model: WC-H250

★ 60-Liter Storage

**♣** W-40", H-27", D-24"

\* Type of Chiller: Horizontal

#### Model: WC-H300

**\( \)** 80-Liter Storage

**♠** W-40", H-27", D-24"

Type of Chiller: Horizontal

#### Model: WC-H350

100-Liter Storage

🛕 W-40", H-27", D-24"

\* Type of Chiller: Horizontal

- Auto On-off Indication
- Imported New Compressor
- Galvanized Sheet Fully Die Made Body
- Water Connection Line 1/2"
- Water Tank: Storage Type
- Pre-installed Temperature Controlling
- Polyester Powder Coating
- Cooling Coils 100% Pure Copper Tubes
- Dedicated Delay Timer in the Electronics Card to Protect the Compressor
- Water Tank Easy to Clean
- Water Tank Fabricated with Stainless Steel 304
- Heavy-Duty and Shock-Resistant Body
- Pakistan's First Water Chiller with Advanced Programmable PCB Electronic Circuit.
- Operates on 220/240 Volts, 50 Cycles, Single-Phase AC Supply
- Factory-Direct Purchase at the Lowest Price
- Heavy-duty galvanized sheet for outer body durability
- · Made in Pakistan