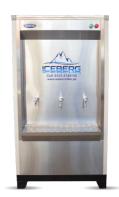

## Model: WC-VP40

- · Auto On-off Indication
- Imported New Compressor
- · Stainless Steel Fully Die Made Body
- Water Connection Line 1/2"
- Water Tank: Storage type
- · Pre-installed Temperature Controlling
- Polyester Powder Coating
- Cooling Coils 100% Pure Copper Tubes
- Water Tank Easy to Clean
- Front SS Non Magnetic and Other Side Magnetic
- Water Tank Fabricated with Stainless Steel 304
- Heavy-Duty and Shock-Resistant Body
- Operates on 220/240 Volts, 50 Cycles, Single-Phase AC Supply
- Factory-Direct Purchase at the Lowest Price
- Heavy-duty galvanized sheet for outer body durability
- · Made in Pakistan

## Model: WC-VP60

- Auto On-off Indication
- Imported New Compressor
- · Stainless Steel Fully Die Made Body
- Water Connection Line 1/2"
- Water Tank: Storage type
- · Pre-installed Temperature Controlling
- · Polyester Powder Coating
- Cooling Coils 100% Pure Copper Tubes
- Water Tank Easy to Clean
- Front SS Non Magnetic and Other Side Magnetic
- Water Tank Fabricated with Stainless Steel 304
- Heavy-Duty and Shock-Resistant Body
- Operates on 220/240 Volts, 50 Cycles, Single-Phase AC Supply
- Factory-Direct Purchase at the Lowest Price
- Heavy-duty galvanized sheet for outer body durability
- · Made in Pakistan

## Model: WC-VP80

- Auto On-off Indication
- Imported New Compressor
- Stainless Steel Fully Die Made Body
- Water Connection Line 1/2"
- Water Tank: Storage type
- Pre-installed Temperature Controlling
- Polyester Powder Coating
- Cooling Coils 100% Pure Copper Tubes
- Water Tank Easy to Clean
- Front SS Non Magnetic and Other Side Magnetic
- Water Tank Fabricated with Stainless Steel 304
- Heavy-Duty and Shock-Resistant Body
- Operates on 220/240 Volts, 50 Cycles, Single-Phase AC Supply
- Factory-Direct Purchase at the Lowest Price
- Heavy-duty galvanized sheet for outer body durability
- Made in Pakistan