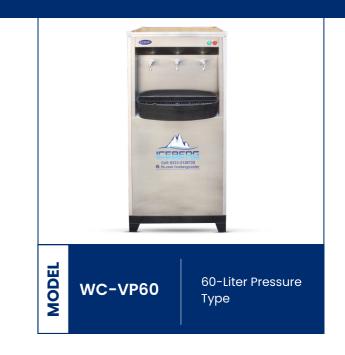

## Model: WC-VP60

- Auto On-off Indication
- Imported New Compressor
- · Stainless Steel Fully Die Made Body
- Water Connection Line 1/2"
- Water Tank: Storage type
- · Pre-installed Temperature Controlling
- · Polyester Powder Coating
- Cooling Coils 100% Pure Copper Tubes
- Water Tank Easy to Clean
- Front SS Non Magnetic and Other Side Magnetic
- Water Tank Fabricated with Stainless Steel 304
- Heavy-Duty and Shock-Resistant Body
- Operates on 220/240 Volts, 50 Cycles, Single-Phase AC Supply
- Factory-Direct Purchase at the Lowest Price
- Heavy-duty galvanized sheet for outer body durability
- · Made in Pakistan