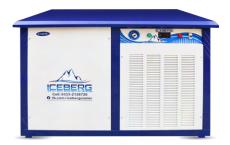

# Horizontal Storage Type Water Chillers

8 Products

(20 Liter, 40 Liter, 60 Liter, 80 Liter, 100 Liter, 120 Liter (1-Ton), 200-Liter (1.5-Ton), & 200-Liter (2-Ton)

#### Model: WC-H100

20-Liter Storage

**♣** W-36", H-27", D-21"

\* Type of Chiller: Horizontal

#### Model: WC-H200

40-Liter Storage

🛕 W-36", H-27", D-21"

Type of Chiller: Horizontal

- Auto On-off Indication
- Imported New Compressor
- Galvanized Sheet Fully Die Made Body
- Water Connection Line 1/2"
- Water Tank: Storage Type
- Pre-installed Temperature Controlling
- Polyester Powder Coating
- Cooling Coils 100% Pure Copper Tubes
- Dedicated Delay Timer in the Electronics Card to Protect the Compressor
- Water Tank Easy to Clean
- Water Tank Fabricated with Stainless Steel 304
- Heavy-Duty and Shock-Resistant Body
- Pakistan's First Water Chiller with Advanced Programmable PCB Electronic Circuit.
- Operates on 220/240 Volts, 50 Cycles, Single-Phase AC Supply
- Factory-Direct Purchase at the Lowest Price
- · Heavy-duty galvanized sheet for outer body durability
- · Made in Pakistan