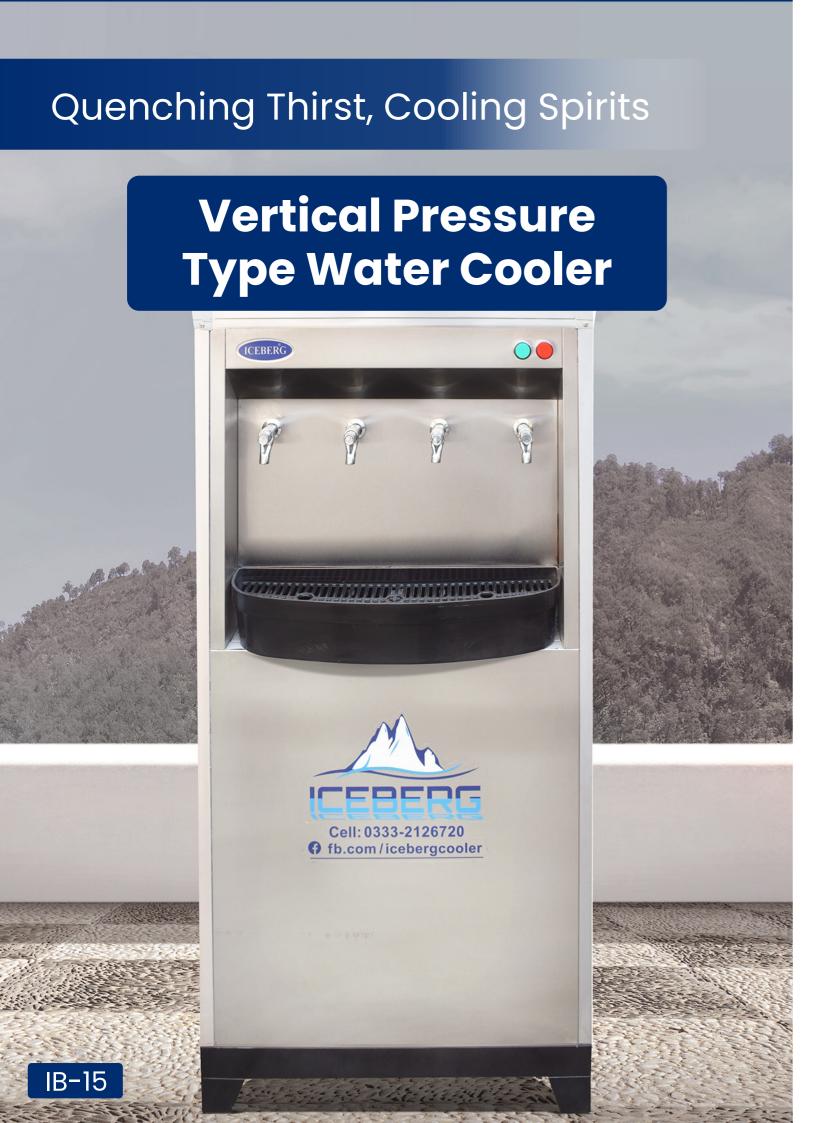

# Vertical Pressure Type Water Cooler

## Model: WC-VP40

- · Auto On-off Indication
- Imported New Compressor
- · Stainless Steel Fully Die Made Body
- Water Connection Line 1/2"
- Water Tank: Storage type
- · Pre-installed Temperature Controlling
- Polyester Powder Coating
- Cooling Coils 100% Pure Copper Tubes
- Water Tank Easy to Clean
- Front SS Non Magnetic and Other Side Magnetic
- Water Tank Fabricated with Stainless Steel 304
- Heavy-Duty and Shock-Resistant Body
- Operates on 220/240 Volts, 50 Cycles, Single-Phase AC Supply
- Factory-Direct Purchase at the Lowest Price
- Heavy-duty galvanized sheet for outer body durability
- · Made in Pakistan

## Model: WC-VP60

- Auto On-off Indication
- Imported New Compressor
- · Stainless Steel Fully Die Made Body
- Water Connection Line 1/2"
- Water Tank: Storage type
- · Pre-installed Temperature Controlling
- · Polyester Powder Coating
- Cooling Coils 100% Pure Copper Tubes
- Water Tank Easy to Clean
- Front SS Non Magnetic and Other Side Magnetic
- Water Tank Fabricated with Stainless Steel 304
- Heavy-Duty and Shock-Resistant Body
- Operates on 220/240 Volts, 50 Cycles, Single-Phase AC Supply
- Factory-Direct Purchase at the Lowest Price
- Heavy-duty galvanized sheet for outer body durability
- · Made in Pakistan

## Model: WC-VP80

- Auto On-off Indication
- Imported New Compressor
- Stainless Steel Fully Die Made Body
- Water Connection Line 1/2"
- Water Tank: Storage type
- Pre-installed Temperature Controlling
- Polyester Powder Coating
- Cooling Coils 100% Pure Copper Tubes
- Water Tank Easy to Clean
- Front SS Non Magnetic and Other Side Magnetic
- Water Tank Fabricated with Stainless Steel 304
- Heavy-Duty and Shock-Resistant Body
- Operates on 220/240 Volts, 50 Cycles, Single-Phase AC Supply
- Factory-Direct Purchase at the Lowest Price
- Heavy-duty galvanized sheet for outer body durability
- Made in Pakistan