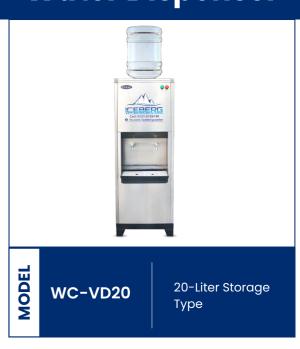

## Model: WC-VD20

\*\* Type of Chiller: Vertical

- · Auto On-off Indication
- Imported New Compressor
- · Stainless Steel Fully Die Made Body
- Water Connection Line 1/2"
- Water Tank: Storage type
- Pre-installed Temperature Controlling
- · Polyester Powder Coating
- Cooling Coils 100% Pure Copper Tubes
- Water Tank Easy to Clean
- Front SS Non Magnetic and Other Side Magnetic
- Water Tank Fabricated with Stainless Steel 304
- Heavy-Duty and Shock-Resistant Body
- Operates on 220/240 Volts, 50 Cycles, Single-Phase AC Supply
- Factory-Direct Purchase at the Lowest Price
- Heavy-duty galvanized sheet for outer body durability
- · Made in Pakistan