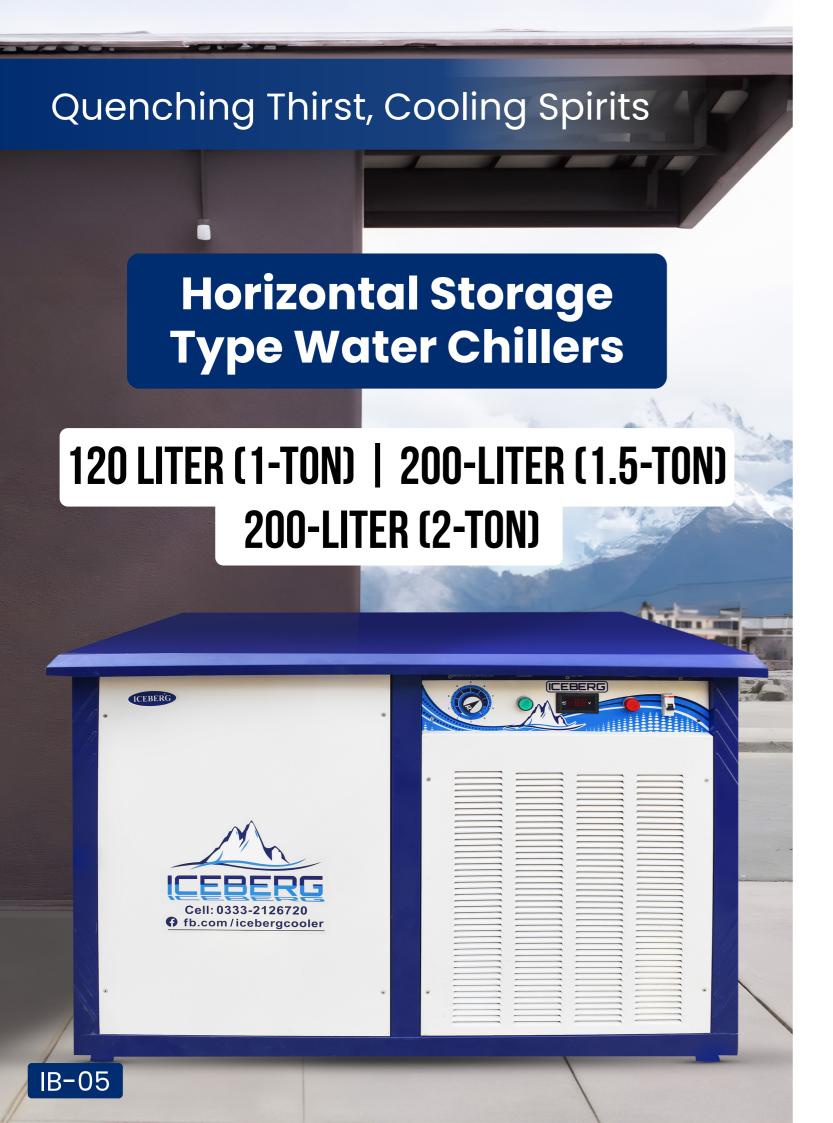

#### Model: WC-H400

- 120-Liters 1-Ton Storage Type
- **№** W-48", H-33", D-30"
- \*\* Type of Chiller: Horizontal

#### Model: WC-H600

- 200-Liters 1.5-Ton Storage Type
- **№** W-48", H-33", D-30"
- \* Type of Chiller: Horizontal

#### Model: WC-H600

- 200-Liters 2-Ton Storage Type
- 🛕 W−48″, H−33″, D−30″
- \* Type of Chiller: Horizontal

- Auto On-off Indication
- Imported New Compressor
- Galvanized Sheet Fully Die Made Body
- Water Connection Line 1/2"
- Water Tank: Storage Type
- Pre-installed Temperature Controlling
- Polyester Powder Coating
- Cooling Coils 100% Pure Copper Tubes
- Dedicated Delay Timer in the Electronics Card to Protect the Compressor
- Water Tank Easy to Clean
- Water Tank Fabricated with Stainless Steel 304
- Heavy-Duty and Shock-Resistant Body
- Pakistan's First Water Chiller with Advanced Programmable PCB Electronic Circuit.
- Operates on 220/240 Volts, 50 Cycles, Single-Phase AC Supply
- Factory-Direct Purchase at the Lowest Price
- · Heavy-duty galvanized sheet for outer body durability
- · Made in Pakistan