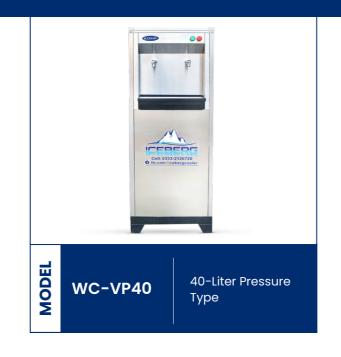

## Model: WC-VP40

- · Auto On-off Indication
- Imported New Compressor
- · Stainless Steel Fully Die Made Body
- Water Connection Line 1/2"
- Water Tank: Storage type
- · Pre-installed Temperature Controlling
- Polyester Powder Coating
- Cooling Coils 100% Pure Copper Tubes
- Water Tank Easy to Clean
- Front SS Non Magnetic and Other Side Magnetic
- Water Tank Fabricated with Stainless Steel 304
- Heavy-Duty and Shock-Resistant Body
- Operates on 220/240 Volts, 50 Cycles, Single-Phase AC Supply
- Factory-Direct Purchase at the Lowest Price
- Heavy-duty galvanized sheet for outer body durability
- · Made in Pakistan