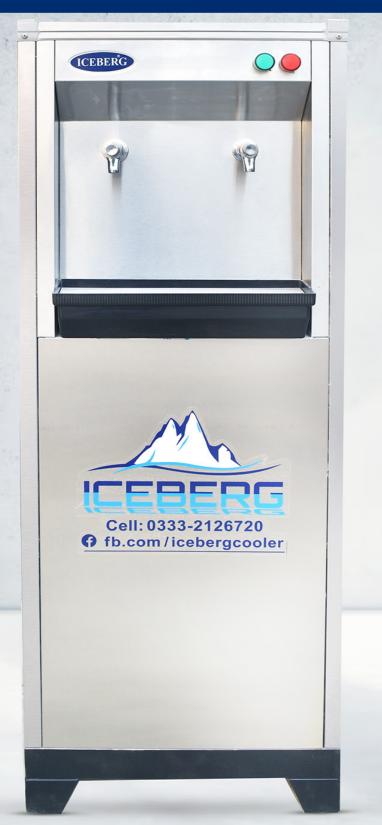

## Model: WC-VP40

- · Auto On-off Indication
- Imported New Compressor
- · Stainless Steel Fully Die Made Body
- Water Connection Line 1/2"
- Water Tank: Storage type
- · Pre-installed Temperature Controlling
- Polyester Powder Coating
- Cooling Coils 100% Pure Copper Tubes
- Water Tank Easy to Clean
- Front SS Non Magnetic and Other Side Magnetic
- Water Tank Fabricated with Stainless Steel 304
- Heavy-Duty and Shock-Resistant Body
- Operates on 220/240 Volts, 50 Cycles, Single-Phase AC Supply
- Factory-Direct Purchase at the Lowest Price
- Heavy-duty galvanized sheet for outer body durability
- · Made in Pakistan

## Model: WC-VP60

- Auto On-off Indication
- Imported New Compressor
- · Stainless Steel Fully Die Made Body
- Water Connection Line 1/2"
- Water Tank: Storage type
- · Pre-installed Temperature Controlling
- · Polyester Powder Coating
- Cooling Coils 100% Pure Copper Tubes
- Water Tank Easy to Clean
- Front SS Non Magnetic and Other Side Magnetic
- Water Tank Fabricated with Stainless Steel 304
- Heavy-Duty and Shock-Resistant Body
- Operates on 220/240 Volts, 50 Cycles, Single-Phase AC Supply
- Factory-Direct Purchase at the Lowest Price
- Heavy-duty galvanized sheet for outer body durability
- · Made in Pakistan

## Model: WC-VP80

- Auto On-off Indication
- Imported New Compressor
- Stainless Steel Fully Die Made Body
- Water Connection Line 1/2"
- Water Tank: Storage type
- Pre-installed Temperature Controlling
- Polyester Powder Coating
- Cooling Coils 100% Pure Copper Tubes
- Water Tank Easy to Clean
- Front SS Non Magnetic and Other Side Magnetic
- Water Tank Fabricated with Stainless Steel 304
- Heavy-Duty and Shock-Resistant Body
- Operates on 220/240 Volts, 50 Cycles, Single-Phase AC Supply
- Factory-Direct Purchase at the Lowest Price
- Heavy-duty galvanized sheet for outer body durability
- Made in Pakistan