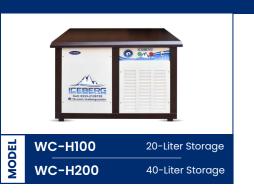

#### Model: WC-H100

20-Liter Storage

**♣** W-36", H-27", D-21"

\* Type of Chiller: Horizontal

#### Model: WC-H200

40-Liter Storage

🛕 W-36", H-27", D-21"

Type of Chiller: Horizontal

- Auto On-off Indication
- Imported New Compressor
- Galvanized Sheet Fully Die Made Body
- Water Connection Line 1/2"
- Water Tank: Storage Type
- Pre-installed Temperature Controlling
- Polyester Powder Coating
- Cooling Coils 100% Pure Copper Tubes
- Dedicated Delay Timer in the Electronics Card to Protect the Compressor
- Water Tank Easy to Clean
- Water Tank Fabricated with Stainless Steel 304
- Heavy-Duty and Shock-Resistant Body
- Pakistan's First Water Chiller with Advanced Programmable PCB Electronic Circuit.
- Operates on 220/240 Volts, 50 Cycles, Single-Phase AC Supply
- Factory-Direct Purchase at the Lowest Price
- · Heavy-duty galvanized sheet for outer body durability
- · Made in Pakistan