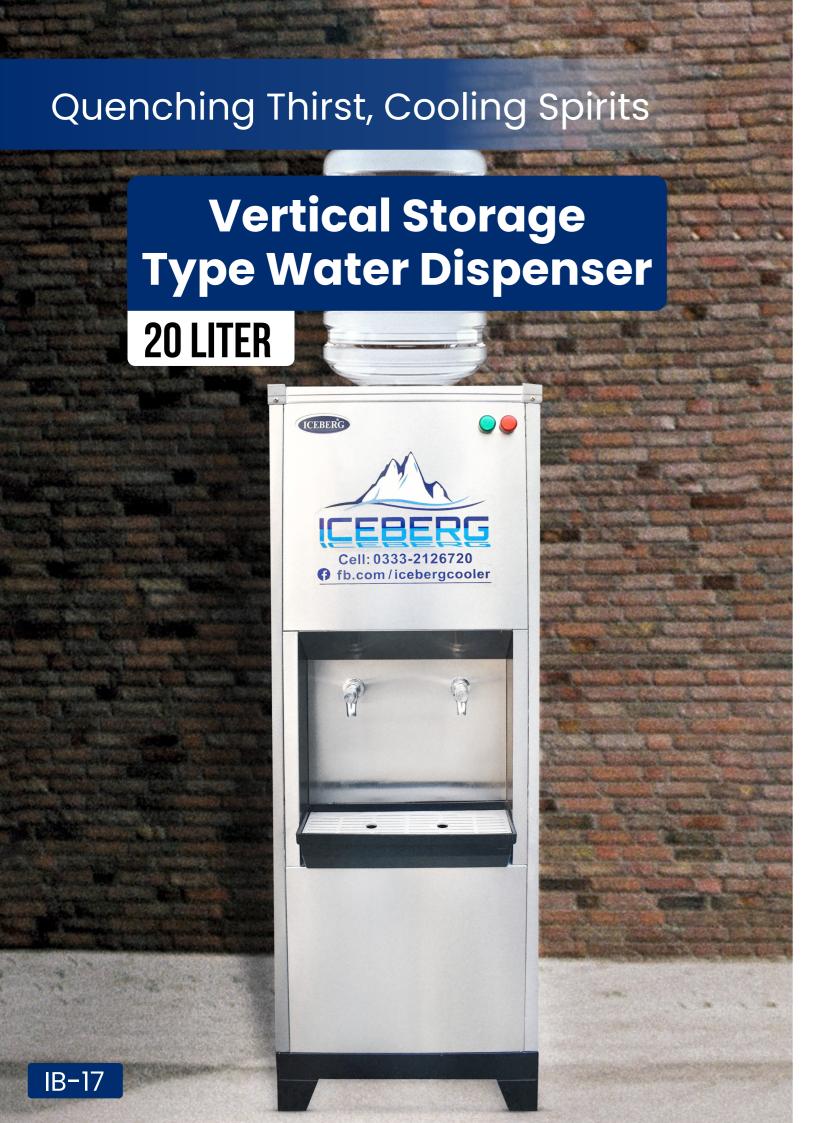

## Model: WC-VD20

\*\* Type of Chiller: Vertical

- · Auto On-off Indication
- Imported New Compressor
- · Stainless Steel Fully Die Made Body
- Water Connection Line 1/2"
- Water Tank: Storage type
- Pre-installed Temperature Controlling
- · Polyester Powder Coating
- Cooling Coils 100% Pure Copper Tubes
- Water Tank Easy to Clean
- Front SS Non Magnetic and Other Side Magnetic
- Water Tank Fabricated with Stainless Steel 304
- Heavy-Duty and Shock-Resistant Body
- Operates on 220/240 Volts, 50 Cycles, Single-Phase AC Supply
- Factory-Direct Purchase at the Lowest Price
- Heavy-duty galvanized sheet for outer body durability
- · Made in Pakistan