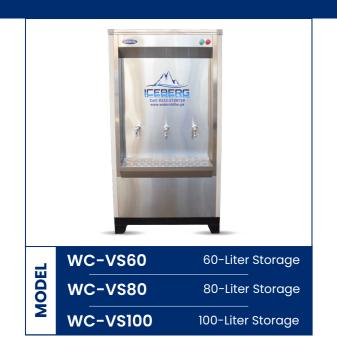

#### Model: WC-VS60

★ 60-Liter Storage

**№** W-30", H-55", D-26"

\*\* Type of Chiller: Vertical

#### Model: WC-VS100

100-Liter Storage

🛕 W-30", H-55", D-26"

\* Type of Chiller: Vertical

#### Model: WC-VS80

**\*** 80-Liter Storage

**№** W-30", H-55", D-26"

\*\* Type of Chiller: Vertical

- Auto On-off Indication
- Imported New Compressor
- · Stainless Steel Fully Die Made Body
- Water Connection Line 1/2"
- Water Tank: Storage type
- Pre-installed Temperature Controlling
- Polyester Powder Coating
- Cooling Coils 100% Pure Copper Tubes
- Water Tank Easy to Clean
- Front SS Non Magnetic and Other Side Magnetic
- · Water Tank Fabricated with Stainless Steel 304
- Heavy-Duty and Shock-Resistant Body
- Operates on 220/240 Volts, 50 Cycles, Single-Phase AC Supply
- Factory-Direct Purchase at the Lowest Price
- Heavy-duty galvanized sheet for outer body durability
- · Made in Pakistan