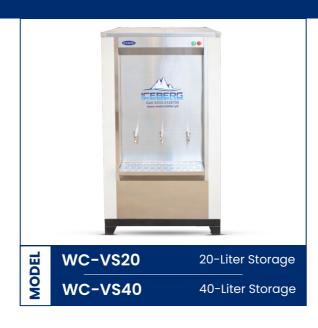

#### Model: WC-VS20

**1** 20-Liter Storage

**♣** W-26", H-50½", D-22"

\*\* Type of Chiller: Vertical

#### Model: WC-VS40

40-Liter Storage

★ W-26", H-50½", D-22"

\* Type of Chiller: Vertical

- Auto On-off Indication
- Imported New Compressor
- Stainless Steel Fully Die Made Body
- Water Connection Line 1/2"
- Water Tank: Storage type
- Pre-installed Temperature Controlling
- · Polyester Powder Coating
- Cooling Coils 100% Pure Copper Tubes
- Water Tank Easy to Clean
- Front SS Non Magnetic and Other Side Magnetic
- Water Tank Fabricated with Stainless Steel 304
- Heavy-Duty and Shock-Resistant Body
- Operates on 220/240 Volts, 50 Cycles, Single-Phase AC Supply
- Factory-Direct Purchase at the Lowest Price
- Heavy-duty galvanized sheet for outer body durability
- · Made in Pakistan