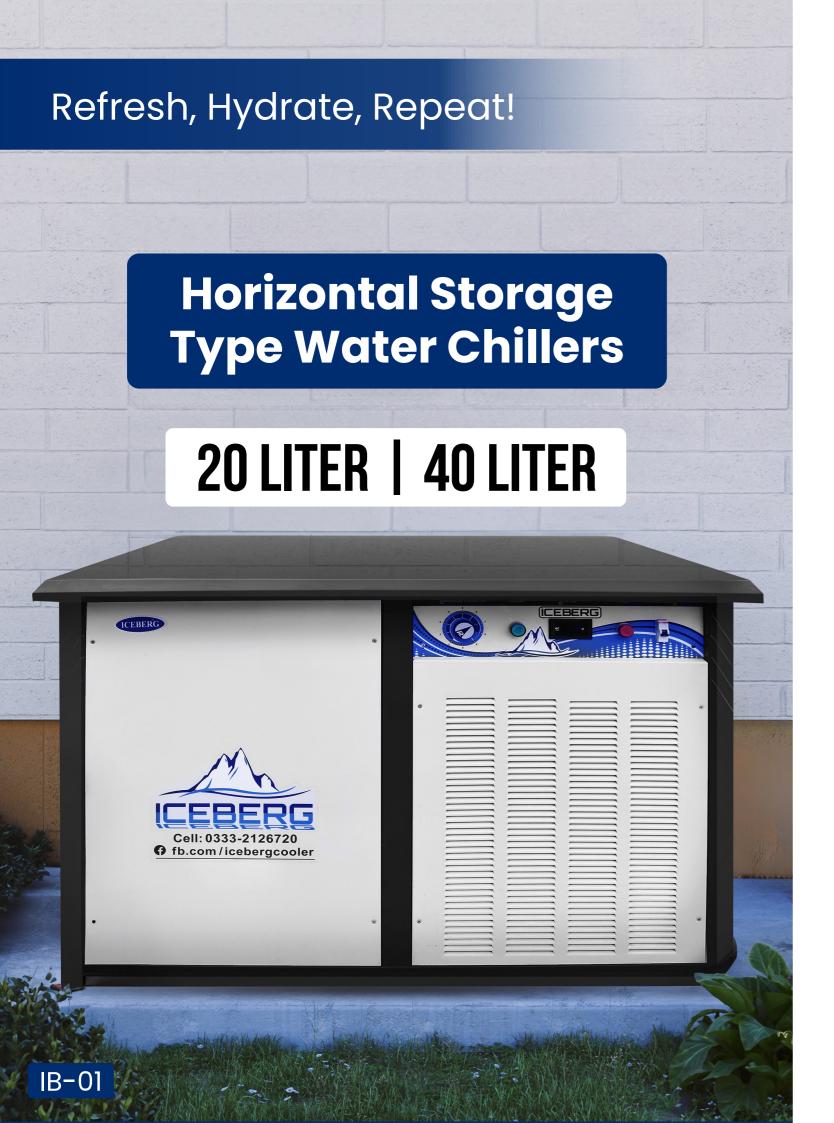

# Horizontal Storage Type Water Chillers

8 Products

(20 Liter, 40 Liter, 60 Liter, 80 Liter, 100 Liter, 120 Liter (1-Ton), 200-Liter (1.5-Ton), & 200-Liter (2-Ton)

# Horizontal Storage Type Water Chillers