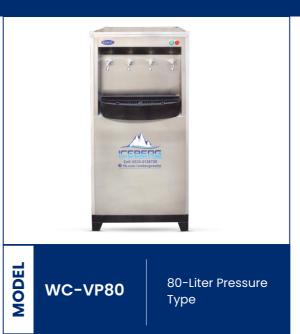

## Model: WC-VP80

- Auto On-off Indication
- Imported New Compressor
- Stainless Steel Fully Die Made Body
- Water Connection Line 1/2"
- Water Tank: Storage type
- Pre-installed Temperature Controlling
- Polyester Powder Coating
- Cooling Coils 100% Pure Copper Tubes
- Water Tank Easy to Clean
- Front SS Non Magnetic and Other Side Magnetic
- Water Tank Fabricated with Stainless Steel 304
- Heavy-Duty and Shock-Resistant Body
- Operates on 220/240 Volts, 50 Cycles, Single-Phase AC Supply
- Factory-Direct Purchase at the Lowest Price
- Heavy-duty galvanized sheet for outer body durability
- Made in Pakistan