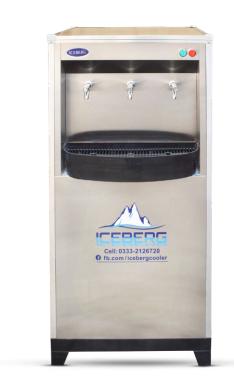

# Vertical Pressure Type Water Cooler

## Model: WC-VP40

- · Auto On-off Indication
- Imported New Compressor
- · Stainless Steel Fully Die Made Body
- Water Connection Line 1/2"
- Water Tank: Storage type
- · Pre-installed Temperature Controlling
- Polyester Powder Coating
- Cooling Coils 100% Pure Copper Tubes
- Water Tank Easy to Clean
- Front SS Non Magnetic and Other Side Magnetic
- Water Tank Fabricated with Stainless Steel 304
- Heavy-Duty and Shock-Resistant Body
- Operates on 220/240 Volts, 50 Cycles, Single-Phase AC Supply
- Factory-Direct Purchase at the Lowest Price
- Heavy-duty galvanized sheet for outer body durability
- · Made in Pakistan

## Model: WC-VP60

- Auto On-off Indication
- Imported New Compressor
- · Stainless Steel Fully Die Made Body
- Water Connection Line 1/2"
- Water Tank: Storage type
- · Pre-installed Temperature Controlling
- · Polyester Powder Coating
- Cooling Coils 100% Pure Copper Tubes
- Water Tank Easy to Clean
- Front SS Non Magnetic and Other Side Magnetic
- Water Tank Fabricated with Stainless Steel 304
- Heavy-Duty and Shock-Resistant Body
- Operates on 220/240 Volts, 50 Cycles, Single-Phase AC Supply
- Factory-Direct Purchase at the Lowest Price
- Heavy-duty galvanized sheet for outer body durability
- · Made in Pakistan

## Model: WC-VP80

- Auto On-off Indication
- Imported New Compressor
- Stainless Steel Fully Die Made Body
- Water Connection Line 1/2"
- Water Tank: Storage type
- Pre-installed Temperature Controlling
- Polyester Powder Coating
- Cooling Coils 100% Pure Copper Tubes
- Water Tank Easy to Clean
- Front SS Non Magnetic and Other Side Magnetic
- Water Tank Fabricated with Stainless Steel 304
- Heavy-Duty and Shock-Resistant Body
- Operates on 220/240 Volts, 50 Cycles, Single-Phase AC Supply
- Factory-Direct Purchase at the Lowest Price
- Heavy-duty galvanized sheet for outer body durability
- Made in Pakistan